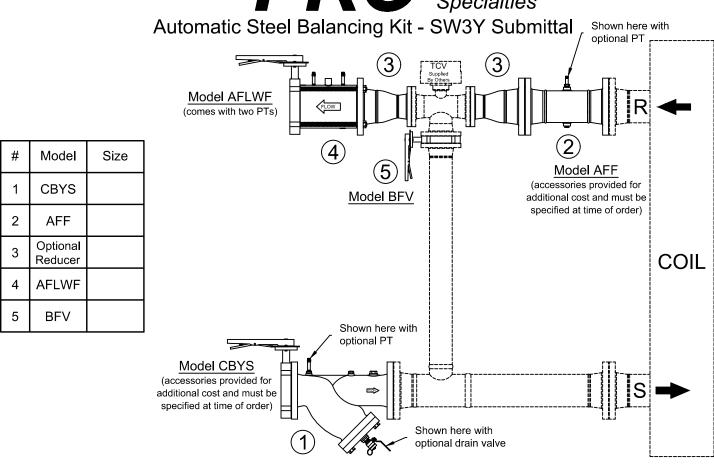

**PRODUCT DESCRIPTION:** The Automatic Balancing Valve Kit is a packaged and partially preassembled grouping of components required to complete installation of a terminal unit. Temperature control valves, piping, and coils are supplied "by others". Mounting and testing of the customer provided TCV is available at an additional charge. Parts for reductions in line size are available for an additional charge. Consult with factory for information and pricing.