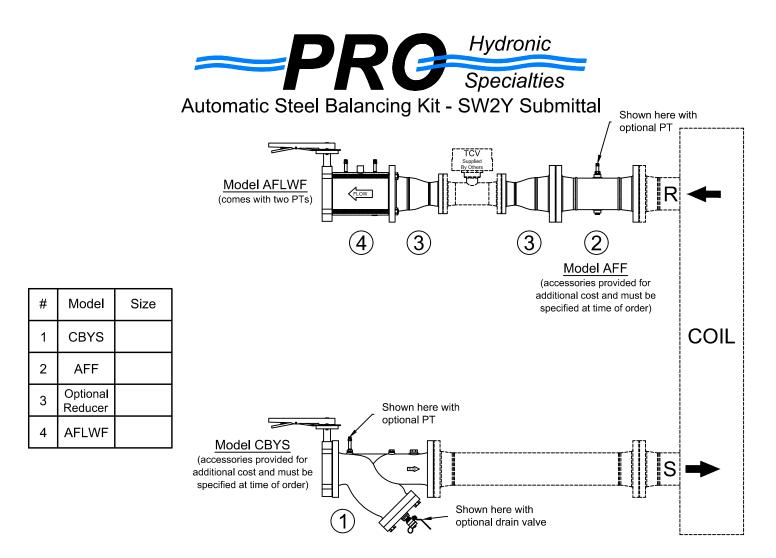

**PRODUCT DESCRIPTION:** The Automatic Balancing Valve Kit is a packaged and partially preassembled grouping of components required to complete installation of a terminal unit. Temperature control valves, piping, and coils are supplied "by others". Mounting and testing of the customer provided TCV is available at an additional charge. Parts for reductions in line size are available for an additional charge. Consult with factory for information and pricing.