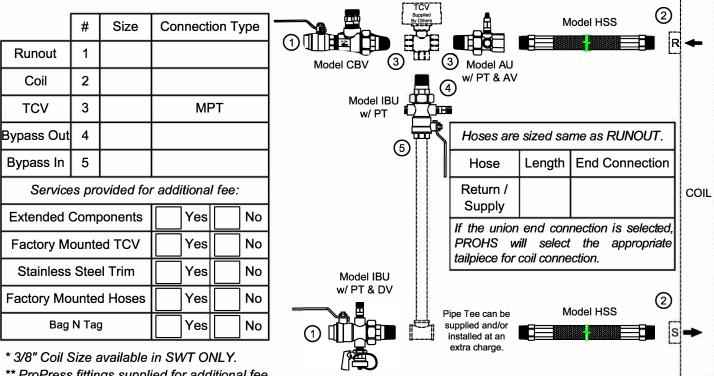

<sup>\*\*</sup> ProPress fittings supplied for additional fee.

PRODUCT DESCRIPTION: The Manual Balancing Valve Kit is a packaged and partially preassembled grouping of components required to complete installation of a terminal unit. Temperature control valves, piping, and coils are supplied "by others". Mounting and testing of the customer supplied TCV is available at an additional charge.